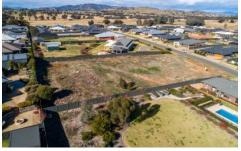

## 203/31 Stirling Way Thurgoona NSW

This massive 3,188m2 block is positioned in the growing corridor of Thurgoona in the prestigious Illuka View Estate.

Fully fenced & serviced with quality guidelines & a rural feel, this fabulous lifestyle block is ready & waiting for you to build on right now.

Space is no constraint with plenty of room to grow & build your dream home adding in a pool, plenty of shedding & still have plenty of open space & room for the kids & pets.

Enriched by a gentle slope to enhance the views this rare find is located just off Kerr's road close to Thurgoona Plaza, University, schools, sporting facilities such as golf & tennis & Lake Hume is just minutes away.