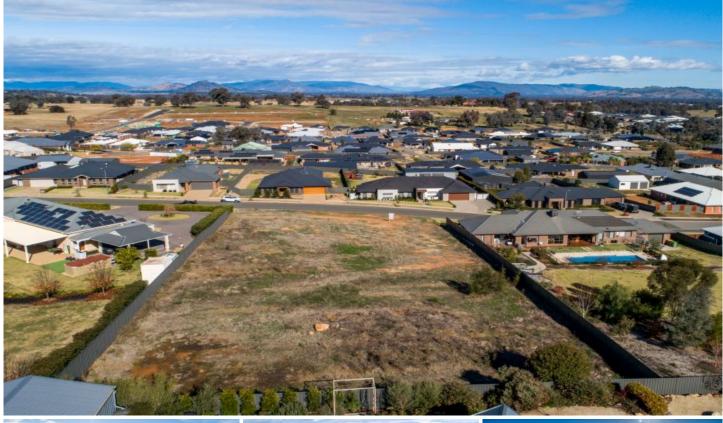

## 203/31 Stirling Way Thurgoona NSW

This massive 3,188m2 block is positioned in the growing corridor of Thurgoona in the prestigious Illuka View Estate.

Fully fenced & serviced with quality guidelines & a rural feel, this fabulous lifestyle block is ready & waiting for you to build on right now.

Space is no constraint with plenty of room to grow & build your dream home adding in a pool, plenty of shedding & still have plenty of open space & room for the kids & pets.

Enriched by a gentle slope to enhance the views this rare find is located just off Kerr's road close to Thurgoona Plaza, University, schools, sporting facilities such as golf & tennis & Lake Hume is just minutes away.