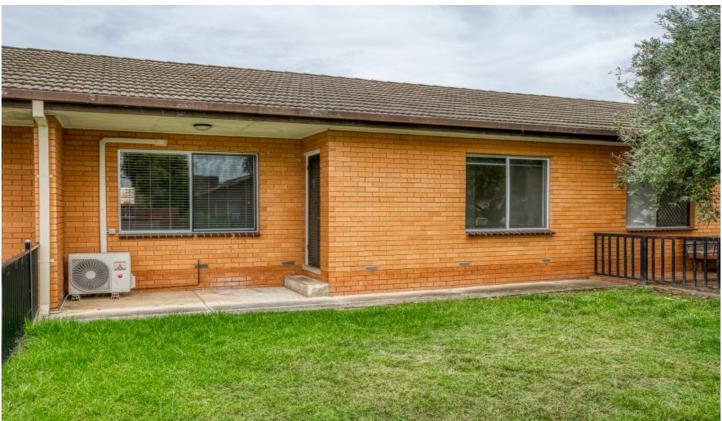

## 2/404 Douglas Road Lavington NSW

Feeling fresh and updated this 2 bedroom unit has had all the modifications for comfortable living, located close to Lavington shopping & public transport.

- Freshly painted throughout
- New carpet throughout
- Brand new kitchen with electric cooking & marble-like benchtops
- Renovated combined bathroom
- Built-in robes in both bedrooms
- Fantastic private courtyard
- Great central Lavington location
- Potential rent of \$320 p/w

This easy-care unit would be perfect for an investor with a great return or first home buyer looking to stop renting and start owning.

2 📭 1 🖺 1 🗬

**Price** : \$ 240,000 **Building Size** : 58.684 sqm

View : https://www.gyre.com.au/sale/nsw/murra