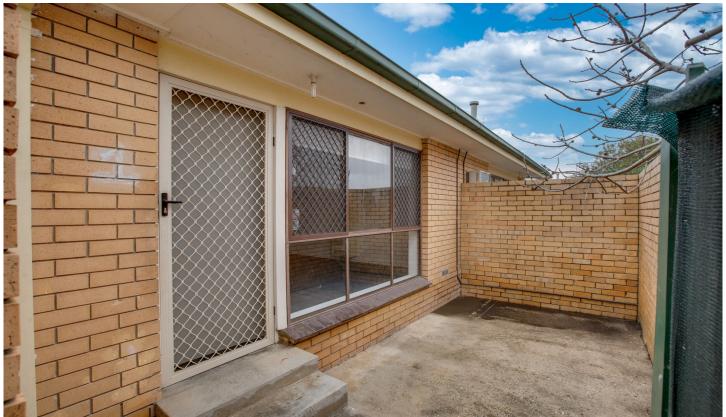

## Home comprises of:

- 2 good size bedrooms, both with built-in robes
- Open plan living area with adjoining electric kitchen
- Split system reverse cycle air conditioner & gas wall furnace
- Renovated combined bathroom, laundry & toilet
- Secure parking with a single carport
- Private enclosed front & back court yards
- Low maintenance living