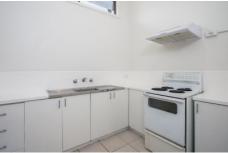

## Home comprises of:

- 2 good size bedrooms, both with built-in robes
- Open plan living area with adjoining electric kitchen
- Split system reverse cycle air conditioner & gas wall furnace
- Renovated combined bathroom, laundry & toilet
- Secure parking with a single carport
- Private enclosed front & back court yards
- Low maintenance living