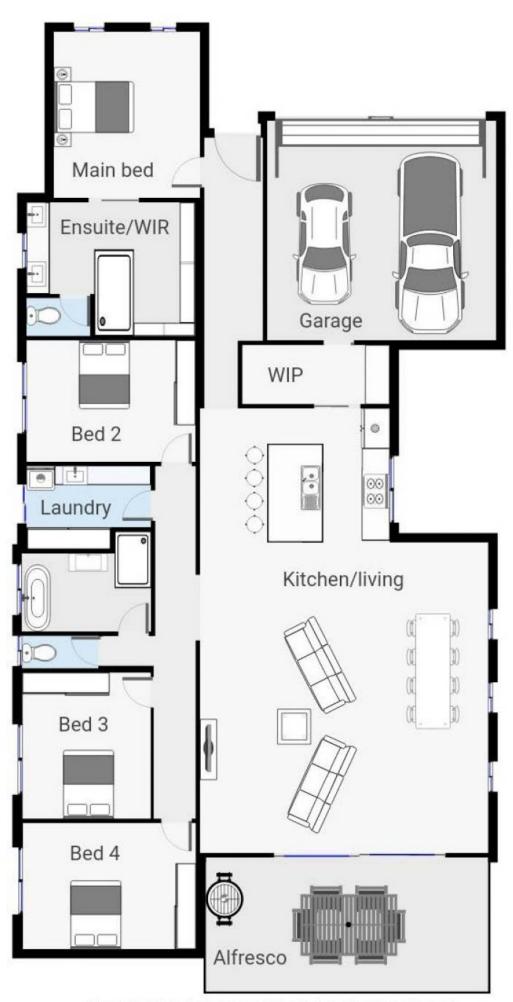

## 12 Cade Court Jindera NSW

Welcome home to a young quality-built residence where luxury meets tranquillity in this spacious and well-appointed family home. This classy 4-bedroom home effortlessly combines style, warmth, and functionality.

This remarkable home will captivate all smart buyers,

4 🗀 2 🔓 2 🖨

Price : \$719,000 Building Size : 216 sqm

Land Size : 793 sqm View : https://ww

: https://www.gyre.com.au/sale/nsw/murra y-region/jindera/residential/house/79369

81

**Clinton Gilson 02 6040 6818** 

**Please note:** This plan has been generated for advertising only and may not be exact. Interested parties are to do their due diligence to verify any information provided in this plan.