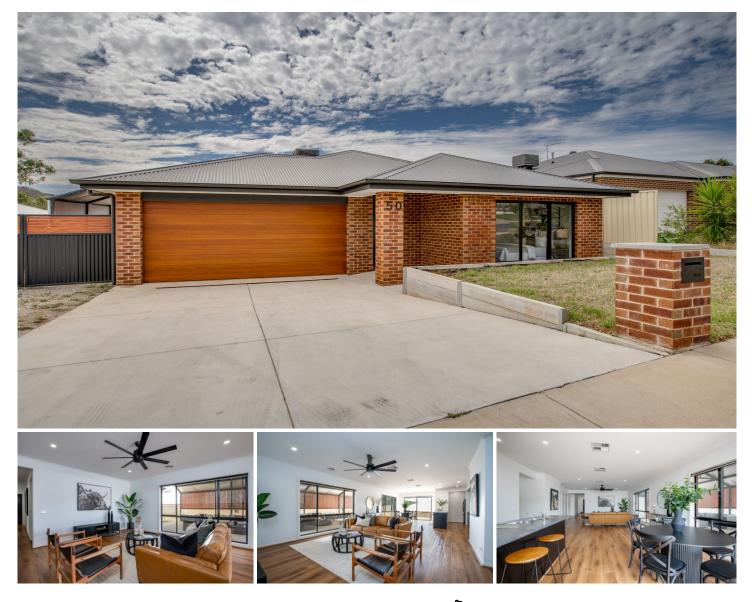

## **50 Harry Crescent Hamilton Valley NSW**

Built in 2021, this young and stylish residence allows you to experience the freedom of space with high ceilings and spacious living areas creating an atmosphere of grandness.

Relish in the large living area, designed to accommodate gatherings of all sizes while fostering warmth and connection. Embrace the essence of contemporary design with modern and chic interiors, where every detail has been carefully considered to deliver a sense of timeless beauty.

Say goodbye to the hassle of constant upkeep with low-maintenance grounds, allowing you to focus on what truly matters. Additionally, outside you will also enjoy versatility with two dedicated entertaining areas. The decked entertaining space and the huge covered entertaining area, provide ample opportunities for

## 4 🛤 2 🚔 2 🚔

Price Building Size : 155.9 sqm Land Size View

- : \$595,000
- : 549 sqm

: https://www.gyre.com.au/sale/nsw/murra y-region/hamilton-valley/residential/hous e/7946936

**Clinton Gilson** 02 6040 6818