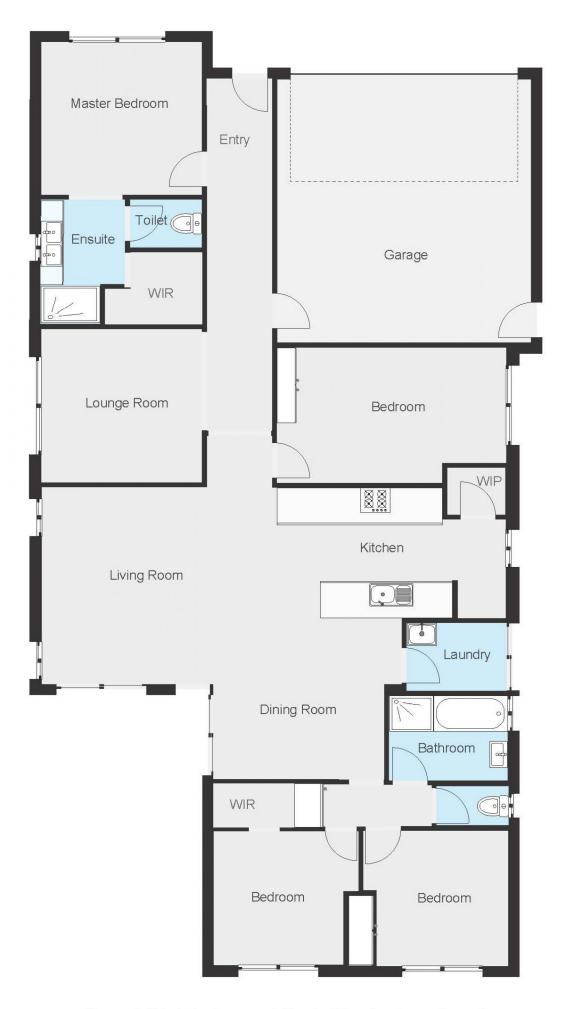

## 30 Gabudha Court Wirlinga NSW

Set within the serene surroundings of Wirlinga, this lovely 2021-built Davis Sanders Homes residence is more than just a house, it is a home crafted with care and designed for comfort. Step into modernity with this recently built gem and embrace a canvas of neutral decor. Whether you are a minimalist at heart or someone who loves to add their personal touch, these soft tones provide the perfect backdrop for any style.

If you are looking for a place to raise a family or seeking a sound investment opportunity, 30 Gabudha Court fits the

4 🗀 2 🔓 2 🖨

Price : \$689,000 Building Size : 160 sqm Land Size : 597.9 sqm

Land Size : 597.9 sqm View : https://www