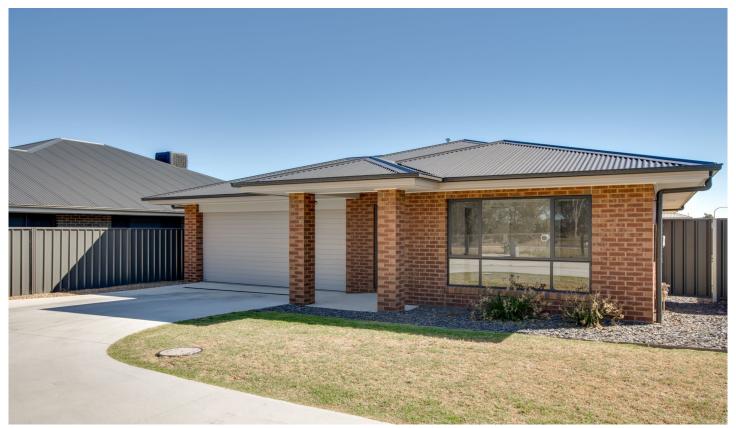

## 30 Gabudha Court Wirlinga NSW

Set within the serene surroundings of Wirlinga, this lovely 2021-built Davis Sanders Homes residence is more than just a house, it is a home crafted with care and designed for comfort. Step into modernity with this recently built gem and embrace a canvas of neutral decor. Whether you are a minimalist at heart or someone who loves to add their personal touch, these soft tones provide the perfect backdrop for any style.

If you are looking for a place to raise a family or seeking a sound investment opportunity, 30 Gabudha Court fits the

4 🗀 2 🔓 2 🖨

Price : \$689,000 Building Size : 160 sqm Land Size : 597.9 sqm

Land Size : 597.9 sqm View : https://www